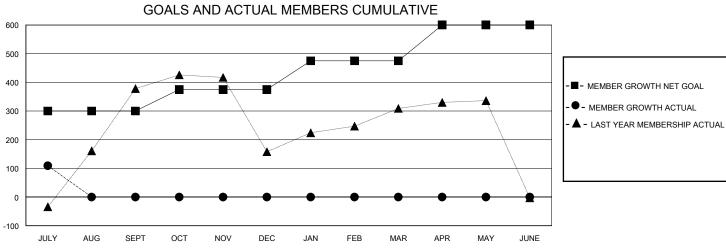

## District 325 K

Results as of: 7/31/2024

| GMT:                  |               | GMT CA    |               |                       |                       |                         |                                                    |  |
|-----------------------|---------------|-----------|---------------|-----------------------|-----------------------|-------------------------|----------------------------------------------------|--|
| Clubs                 |               |           |               | Members               |                       |                         |                                                    |  |
| RESULTS FOR 2024-2025 |               |           |               | RESULTS FOR 2024-2025 |                       |                         |                                                    |  |
| QUARTER               | NEW CLUB GOAL | NEW CLUBS | DROPPED CLUBS | QUARTER MEMB          | ER GROWTH NET<br>GOAL | MEMBER GROWTH<br>ACTUAL | DROPPED<br>MEMBERS ACTUAL<br>(including transfers) |  |
| JULY/AUG/SEPT         | 15            | 6         | 3             | JULY/AUG/SEPT         | 300                   | 218                     | 104                                                |  |
| OCT/NOV/DEC           | 0             | 0         | 0             | OCT/NOV/DEC           | 75                    | 0                       | 0                                                  |  |
| JAN/FEB/MAR           | 5             | 0         | 0             | JAN/FEB/MAR           | 100                   | 0                       | 0                                                  |  |
| APR/MAY/JUNE          | 0             | 0         | 0             | APR/MAY/JUNE          | 125                   | 0                       | 0                                                  |  |

## GOALS AND ACTUAL NEW CLUBS CUMULATIVE

| DROPPED CLUBS: 3           |     | 39 CLUBS OF 157 ADDED 1 OR MORE<br>NEW MEMBERS | GENDER DISTRIBUTION  MALE 2,396 (67.84%) |                |       |
|----------------------------|-----|------------------------------------------------|------------------------------------------|----------------|-------|
| DROPPED MEMBERS            |     |                                                | FEMALE                                   | 1,136 (32.16%) |       |
| DECEASED                   | 0   | CLICK HERE FOR CUMULATIVE                      | TOTAL FAMILY UNIT MEMBERS                |                | 2,509 |
| CLUB CANCELLED 33 OTHER 71 |     | MEMBERSHIP DATA                                | FAMILY MEMBERS PAYING HALF               |                | 1,763 |
| TOTAL                      | 104 |                                                |                                          |                |       |