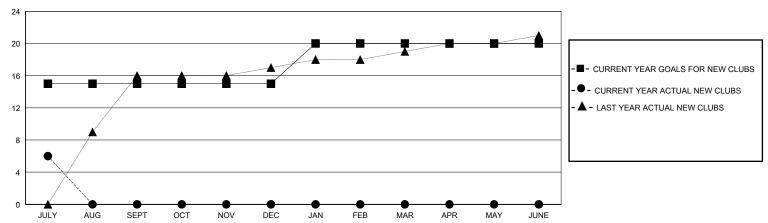

## District 325 K

Results as of: 7/31/2024

| GMT:                  |               | GMT CA    |               |                       |                       |                         |                                                    |  |
|-----------------------|---------------|-----------|---------------|-----------------------|-----------------------|-------------------------|----------------------------------------------------|--|
| Clubs                 |               |           |               | Members               |                       |                         |                                                    |  |
| RESULTS FOR 2024-2025 |               |           |               | RESULTS FOR 2024-2025 |                       |                         |                                                    |  |
| QUARTER               | NEW CLUB GOAL | NEW CLUBS | DROPPED CLUBS | QUARTER MEMB          | ER GROWTH NET<br>GOAL | MEMBER GROWTH<br>ACTUAL | DROPPED<br>MEMBERS ACTUAL<br>(including transfers) |  |
| JULY/AUG/SEPT         | 15            | 6         | 3             | JULY/AUG/SEPT         | 300                   | 218                     | 104                                                |  |
| OCT/NOV/DEC           | 0             | 0         | 0             | OCT/NOV/DEC           | 75                    | 0                       | 0                                                  |  |
| JAN/FEB/MAR           | 5             | 0         | 0             | JAN/FEB/MAR           | 100                   | 0                       | 0                                                  |  |
| APR/MAY/JUNE          | 0             | 0         | 0             | APR/MAY/JUNE          | 125                   | 0                       | 0                                                  |  |

## GOALS AND ACTUAL NEW CLUBS CUMULATIVE

| DROPPED CLUBS: 3           |     | 39 CLUBS OF 157 ADDED 1 OR MORE<br>NEW MEMBERS | GENDER DISTRIBUTION  MALE 2,396 (67.84%) |                |       |
|----------------------------|-----|------------------------------------------------|------------------------------------------|----------------|-------|
| DROPPED MEMBERS            |     |                                                | FEMALE                                   | 1,136 (32.16%) |       |
| DECEASED                   | 0   | CLICK HERE FOR CUMULATIVE                      | TOTAL FAMILY UNIT MEMBERS                |                | 2,509 |
| CLUB CANCELLED 33 OTHER 71 |     | MEMBERSHIP DATA                                | FAMILY MEMBERS PAYING HALF               |                | 1,763 |
| TOTAL                      | 104 |                                                |                                          |                |       |